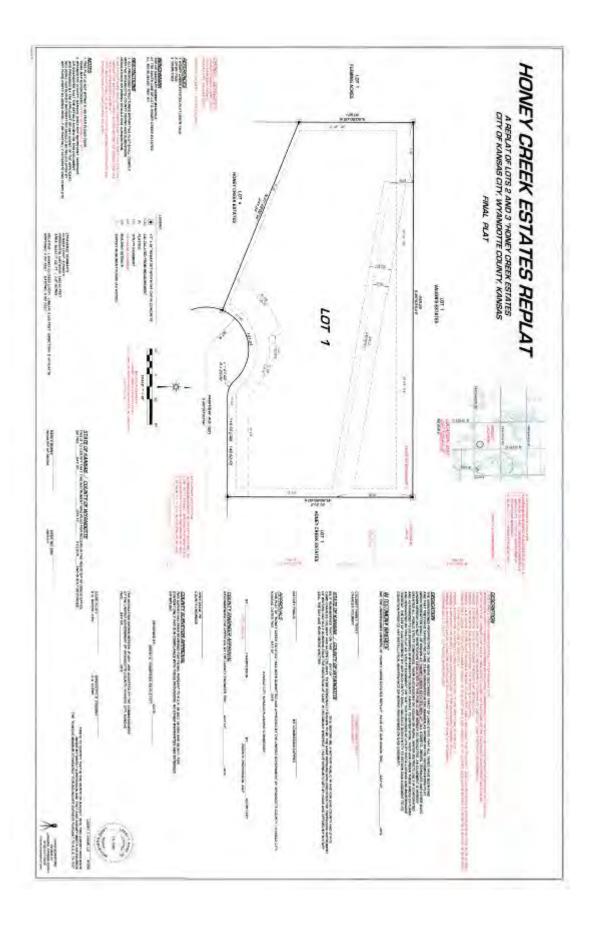

**Purpose:** To combine two (2) residential lots into one (1).

Property Location: 11530 and 11548 Parkview Avenue

<u>Detailed Outline of Requested Action</u>: The applicant, Colbert Family Living Trust has proposed a replat of two (2) residential lots to combine them as one (1) lot for the construction of a single-family residence.

Legal Description The legal description has an error along the southwest side. It should be 241.34 feet instead of 141.34.