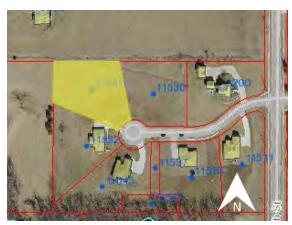

**Purpose:** To combine two (2) residential lots into one (1).

Property Location: 11530 and 11548 Parkview Avenue

#### **Commission Districts:**

| Commission<br>Bynum | er At Large: Melissa               |                                                                                                                                                                                                                                                    |
|---------------------|------------------------------------|----------------------------------------------------------------------------------------------------------------------------------------------------------------------------------------------------------------------------------------------------|
| Bynum               |                                    | District Commissioner: Mike Kane                                                                                                                                                                                                                   |
| Existing Zoning:    |                                    | R-1 Single Family Residential District                                                                                                                                                                                                             |
| Adjacent Zoning:    | North:<br>South:<br>East:<br>West: | AG Agriculture District<br>R-1(Wyco) Large Lot Single Family District<br>R-1(Wyco) Large Lot Single Family District<br>R-1 Rural Residence District                                                                                                |
| Adjacent Uses:      | North:                             | Single Family Residences with agricultural uses                                                                                                                                                                                                    |
|                     | South:<br>East:<br>West:           | Single Family Residences<br>Single Family Residences<br>Single family home with agricultural uses                                                                                                                                                  |
| Neighborhood Ch     | aracteristics:                     | This is a rural residential neighborhood. The two (2) lots in this replat are part of a 7-lot subdivision with surrounding larger lots used for rural and residential uses.                                                                        |
| Total Tract Size:   |                                    | 11530 Parkview Avenue - 0.99 Acre<br>11548 Parkview Avenue - 0.99 Acre                                                                                                                                                                             |
| Master Plan Desig   | nation:                            | The Prairie Delaware Piper Master Plan<br>designates this property as Planned Mixed<br>Residential District.                                                                                                                                       |
| Major Street Plan:  |                                    | The Major Street Plan classifies Parkview Avenue as a Local Street.                                                                                                                                                                                |
| Required Parking:   |                                    | <ol> <li>Parking shall not be permitted in required<br/>yards adjacent to street rights of way.</li> <li>Two (2) spaces per dwelling unit, plus two<br/>(2) spaces for any accessory house occupation<br/>or principal agriculture use.</li> </ol> |
| Advertisement:      |                                    | <u>The Wyandotte Echo</u> – None Required.<br>Letters to Property Owner – June 18, 2020                                                                                                                                                            |
| Public Hearing:     |                                    | July 13, 2020                                                                                                                                                                                                                                      |
| Public Opposition   | :                                  | None to date.                                                                                                                                                                                                                                      |
| Public Support:     |                                    | None to date.                                                                                                                                                                                                                                      |
| PROPOSAL            |                                    |                                                                                                                                                                                                                                                    |