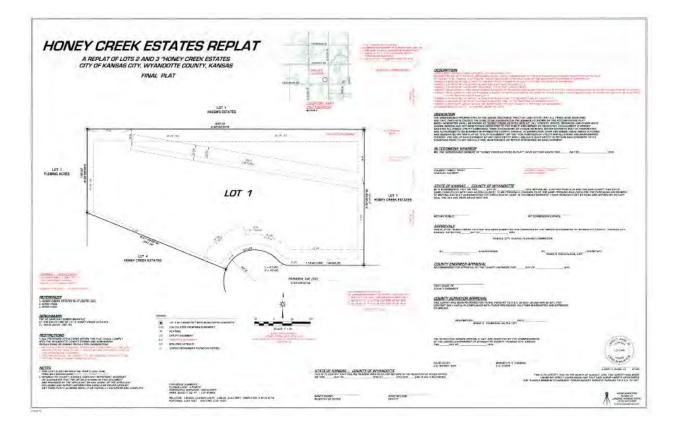

| Re:   | Final Plat – Honey Creek Estates Replat |
|-------|-----------------------------------------|
| Date: | May 29, 2020                            |
| From: | Planning and Urban Design Staff         |
| То:   | City Planning Commission                |

<u>Detailed Outline of Requested Action</u>: The applicant, Colbert Family Living Trust has proposed a replat of two (2) residential lots to combine them as one (1) lot for the construction of a single-family residence.

#### ATTACHMENTS

Zoning Map Honey Creek Replat Geospatial Services Comments Site Photos Provided by the Applicant

Legal Description The legal description has an error along the southwest side. It should be 241.34 feet instead of 141.34.