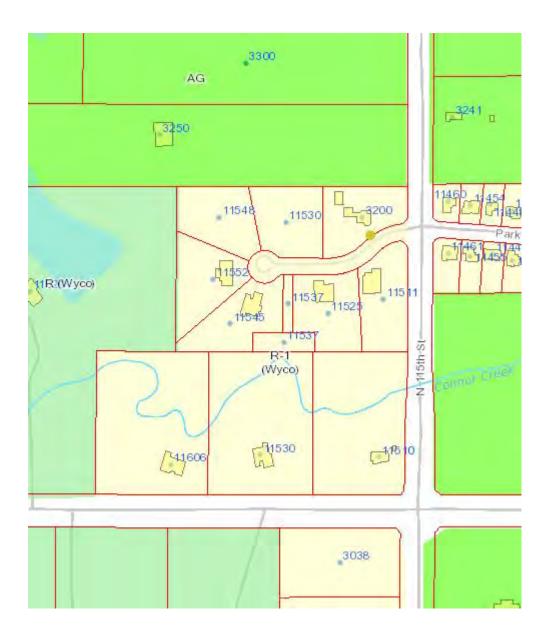

#### **Commission Districts:**

| Commission<br>Bynum | er At Large: Melissa               |                                                                                                                                                                                                                                                    |
|---------------------|------------------------------------|----------------------------------------------------------------------------------------------------------------------------------------------------------------------------------------------------------------------------------------------------|
| Bynum               |                                    | District Commissioner: Mike Kane                                                                                                                                                                                                                   |
| Existing Zoning:    |                                    | R-1 Single Family Residential District                                                                                                                                                                                                             |
| Adjacent Zoning:    | North:<br>South:<br>East:<br>West: | AG Agriculture District<br>R-1(Wyco) Large Lot Single Family District<br>R-1(Wyco) Large Lot Single Family District<br>R-1 Rural Residence District                                                                                                |
| Adjacent Uses:      | North:                             | Single Family Residences with agricultural uses                                                                                                                                                                                                    |
|                     | South:<br>East:<br>West:           | Single Family Residences<br>Single Family Residences<br>Single family home with agricultural uses                                                                                                                                                  |
| Neighborhood Ch     | aracteristics:                     | This is a rural residential neighborhood. The two (2) lots in this replat are part of a 7-lot subdivision with surrounding larger lots used for rural and residential uses.                                                                        |
| Total Tract Size:   |                                    | 11530 Parkview Avenue - 0.99 Acre<br>11548 Parkview Avenue - 0.99 Acre                                                                                                                                                                             |
| Master Plan Desig   | nation:                            | The Prairie Delaware Piper Master Plan<br>designates this property as Planned Mixed<br>Residential District.                                                                                                                                       |
| Major Street Plan:  |                                    | The Major Street Plan classifies Parkview Avenue as a Local Street.                                                                                                                                                                                |
| Required Parking:   |                                    | <ol> <li>Parking shall not be permitted in required<br/>yards adjacent to street rights of way.</li> <li>Two (2) spaces per dwelling unit, plus two<br/>(2) spaces for any accessory house occupation<br/>or principal agriculture use.</li> </ol> |
| Advertisement:      |                                    | <u>The Wyandotte Echo</u> – None Required.<br>Letters to Property Owner – June 18, 2020                                                                                                                                                            |
| Public Hearing:     |                                    | July 13, 2020                                                                                                                                                                                                                                      |
| Public Opposition   | :                                  | None to date.                                                                                                                                                                                                                                      |
| Public Support:     |                                    | None to date.                                                                                                                                                                                                                                      |
| PROPOSAL            |                                    |                                                                                                                                                                                                                                                    |

#### ATTACHMENTS

Zoning Map Honey Creek Replat Geospatial Services Comments Site Photos Provided by the Applicant